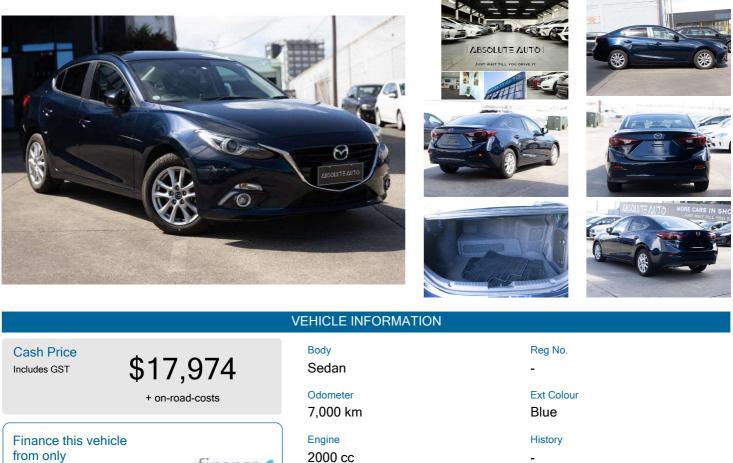

## 2014 Mazda Axela HYBRID/ONLY 7000KMS!

finance \$99.48 per week\*

JANSSEN Breakdown DRIVING PEACE OF MIND FOR OVER 25 YEARS how.

Gain peace of mind with Mechanical Insurance. Ask us

Fuel Type Seats Hybrid 5 seats Transmission Interior Automatic \_ Fuel Saver Rating Audio 4.00 out of 6 stars -Stock ID 8489