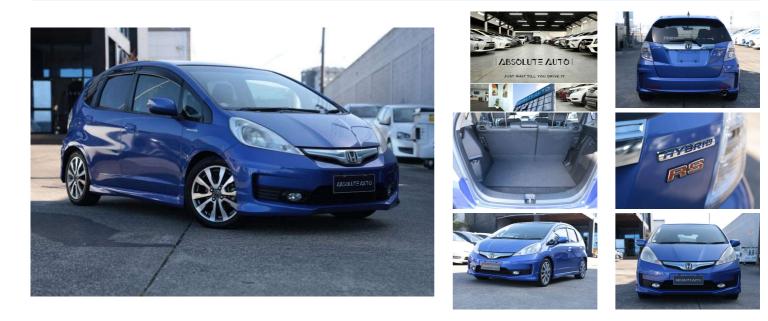

## 2012 Honda Fit RS/HYBRID/FULL LEATHER

|                                                                  |                                                    | VEHICLE INFORMATION       |                    |
|------------------------------------------------------------------|----------------------------------------------------|---------------------------|--------------------|
| Cash Price<br>Includes GST                                       | 510,974                                            | Body<br>Hatchback         | Reg No.<br>-       |
|                                                                  | + on-road-costs                                    | Odometer<br>63,000 km     | Ext Colour<br>Blue |
| Finance this vehicle from only                                   | finance                                            | Engine<br>1500 cc         | History<br>-       |
| \$61.93                                                          | NOW                                                | Fuel Type<br>Hybrid       | Seats<br>5 seats   |
| per week*                                                        |                                                    | Transmission<br>Automatic | Interior<br>-      |
| JANSSEN<br>IN SURANCE<br>DRIVING PEACE OF MIND FOR OVER 25 YEARS | Gain peace of mind<br>with Mechanical<br>Breakdown | Fuel Saver Rating<br>-    | Audio<br>-         |
|                                                                  | Insurance. Ask us how.                             | VIN<br>-                  | Stock ID<br>8526   |
|                                                                  |                                                    |                           |                    |